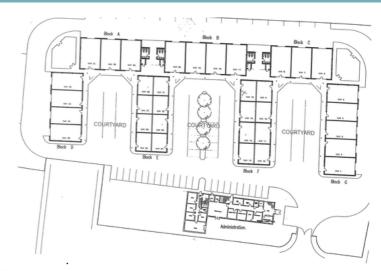

### **Phase 1 Industrial Units**

Units range in size from 459 sq ft to 1000 sq ft and we currently have 35 individual units suitable for both light industrial, service and office-based businesses. At any one time there are up to 50 businesses trading from the Business Centre in a range of industry sectors.

# PURPOSE BUILT OFFICE ACCOMODATION – Knowledge House

Offices range in size from 121 sq ft to 370 sq ft. We currently have 9 individual purpose-built offices suitable for a range of uses.

Each office features the following: -

## PURPOSE BUILT OFFICE ACCOMODATION – Innovation House

Offices range in size from 297 sq ft to 601 sq ft. We currently have 17 individual purpose-built offices suitable for a range of uses.

Each office features the following: -